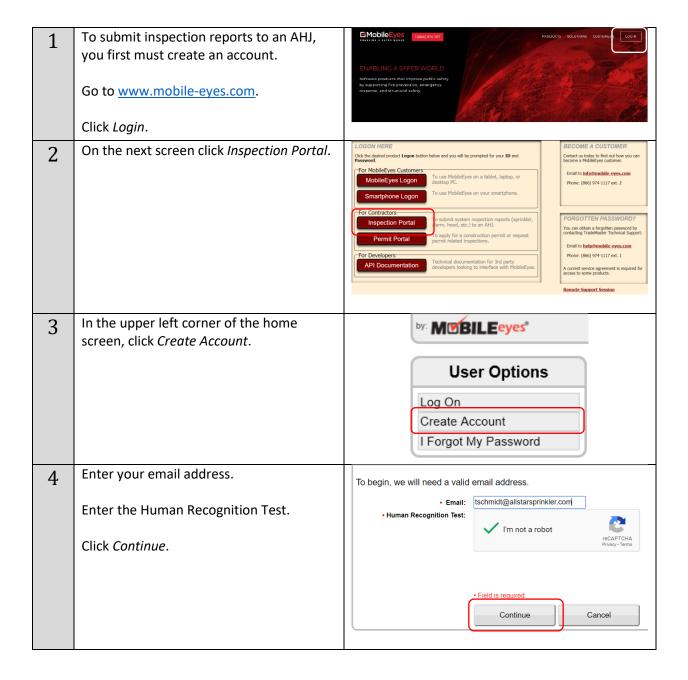

Process: Contractor Inspection Portal Procedure: Create an account and logon.

Date Created/Updated: 12/18/18

| 5 | Enter the name of your company. As you type, you will see possible matches. If you see a blue button for your company, it means someone else from your company has already set up an account. Click the button to select your company. Your account will be linked to that company.  There can be multiple individual accounts linked to the same company.  Be careful here! Your company may have multiple offices. You'll want to link your account to the right office. | Business Name:  All Star   X   Enter your business name and we'll search for a match. Supperson (or first Admin & omal).  All STAR AIR CONDITIONING and admin yet   All Star Construction on admin yet    Select e Nating business or   Create New Business    - Name:  Phone (Ceall):  Phone (Ceall):  Phone (Ceall):  Phone (Ceall):  Personal Fax:  - Password:  - Password:  - Confirm Password:  - Confirm Password:  Licanse #8  Lic. # Lic. Description   Effective Date   Expire Date    New Lic. #   Celear   Delete    New Lic. #   Celear   Delete |
|---|----------------------------------------------------------------------------------------------------------------------------------------------------------------------------------------------------------------------------------------------------------------------------------------------------------------------------------------------------------------------------------------------------------------------------------------------------------------------------|-------------------------------------------------------------------------------------------------------------------------------------------------------------------------------------------------------------------------------------------------------------------------------------------------------------------------------------------------------------------------------------------------------------------------------------------------------------------------------------------------------------------------------------------------------------------------------------------------------------------------------------------------------------------------------------------------------------------------------------------------------------------------------------------------------------------------------------------------------------------------------------------------------------------------------------------------------------------------------------------------------------------------------------------------------------------------------------------------------------------------------------------------------------------------------------------------------------------------------------------------------------------------------------------------------------------------------------------------------------------------------------------------------------------------------------------------------------------------------------------------------------------------------------------------------------------------------------------------------------------------------------------------------------------------------------------------------------------------------------------------------------------------------------------------------------------------------------------------------------------------------------------------------------------------------------------------------------------------------------------------------------------------------------------------------------------------------------------------------------------------------|
| 6 | If you don't see your company, it means you are the first to create an account for your company. Click <i>Create New Business</i> .                                                                                                                                                                                                                                                                                                                                        | Business Name:    All Star Sprinkled                                                                                                                                                                                                                                                                                                                                                                                                                                                                                                                                                                                                                                                                                                                                                                                                                                                                                                                                                                                                                                                                                                                                                                                                                                                                                                                                                                                                                                                                                                                                                                                                                                                                                                                                                                                                                                                                                                                                                                                                                                                                                          |
| 7 | Enter the information for your company.                                                                                                                                                                                                                                                                                                                                                                                                                                    | Business Name:   All Star Sprinkler                                                                                                                                                                                                                                                                                                                                                                                                                                                                                                                                                                                                                                                                                                                                                                                                                                                                                                                                                                                                                                                                                                                                                                                                                                                                                                                                                                                                                                                                                                                                                                                                                                                                                                                                                                                                                                                                                                                                                                                                                                                                                           |
| 8 | <ol> <li>Scroll down and select the AHJs to<br/>whom you will be sending reports.<br/>You can filter for your state to reduce<br/>the list of Available AHJs.</li> </ol>                                                                                                                                                                                                                                                                                                   | Available AHJs  - Select the AHJs you will be sending reports to and click Interview of the AHJs you will be sending reports to and click Interview of the AHJs by using cutricities.  - Select multiple AHJs by using cutricities.  - Click Search to apply filter(s).  - You must select at least one AHJ to create an account.  - Customer Name:  - Search   Clear Filters    - Available AHJs - Albany Fire Department (OR) - Beech Crove Fire (IN) - Beech Crove Fire (IN) - Bond Springs Fire Fracture (FL) - Cly of Fire Mescuse (FL) - Cly of Fire Mescuse (FL) - Cly of Fire Mescuse (FL) - Clear AHJs - Bontia Springs Fire Rescuse (FL) - Cly of Fire Mescuse (FL) - Clory of Fire Mescuse (FL) - Clory of Fire Rescuse (FL) - Clear AHJs - Bontia Springs Fire Rescuse (FL) - Clory of Fire Mescuse (FL) - Clory of Fire Mescuse (FL) - Clory of Fire Rescuse (FL) - Haines City, FL (FL) - Haines City, FL (FL) - Haines City, FL (FL)                                                                                                                                                                                                                                                                                                                                                                                                                                                                                                                                                                                                                                                                                                                                                                                                                                                                                                                                                                                                                                                                                                                                                                           |
| 9 | <ol> <li>Scroll down farther and enter your personal information. The fields with a red dot are required.</li> <li>Click Continue when finished with all three steps.</li> </ol>                                                                                                                                                                                                                                                                                           | Phone (Desk Phone):  246-64-7807 Phone (Cell): Phone (After Hours):  Email: tschmidt@alistansprintder.com Personal Fax:  - Password:  - Confirm Password:  - Confirm Password:  Lic.# Lic. Description Effective Date Expire Date  New Lic.# Continue  Continue  Cancel  Cancel                                                                                                                                                                                                                                                                                                                                                                                                                                                                                                                                                                                                                                                                                                                                                                                                                                                                                                                                                                                                                                                                                                                                                                                                                                                                                                                                                                                                                                                                                                                                                                                                                                                                                                                                                                                                                                               |

On the right side of the screen is the Help Desk: 866-442-9002 (8a-8p EST) 14 Email: help@mobile-eyes.com MobileEyes help desk contact information. Call or email with any questions or problems. Refresh Inspections Made Easy® MobileEyes Inspect ssa EMBEDDED NFPA 25 & 72 STANDARDS **AUTOMATED PUMP** GRAPH REPORTING CUSTOMIZABLE INSPECTION CHECKLISTS EASY TO USE SCHEDULING