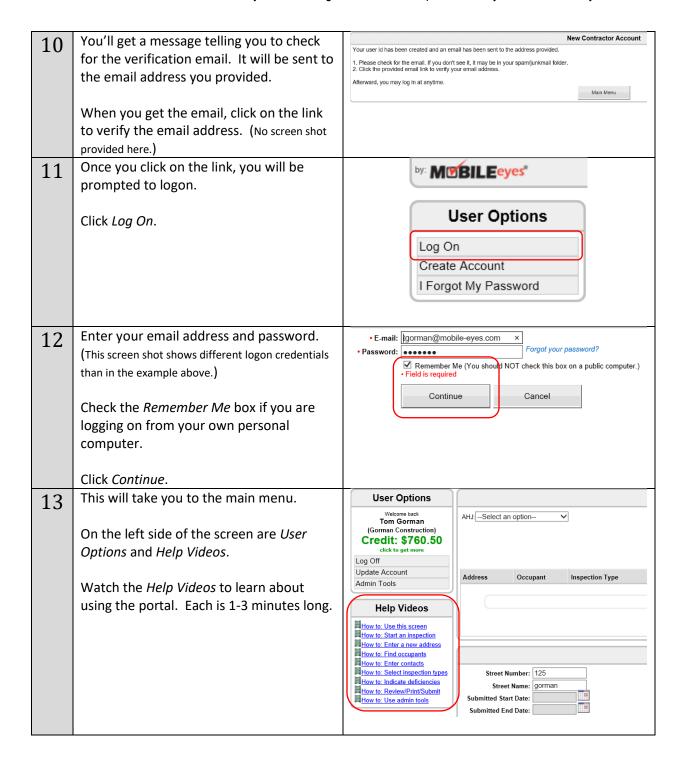

|







On the right side of the screen is the Help Desk: 866-442-9002 (8a-8p EST) 14 Email: help@mobile-eyes.com MobileEyes help desk contact information. Call or email with any questions or problems. Refresh Inspections Made Easy® MobileEyes Inspect ssa EMBEDDED NFPA 25 & 72 STANDARDS **AUTOMATED PUMP** GRAPH REPORTING CUSTOMIZABLE INSPECTION CHECKLISTS EASY TO USE SCHEDULING